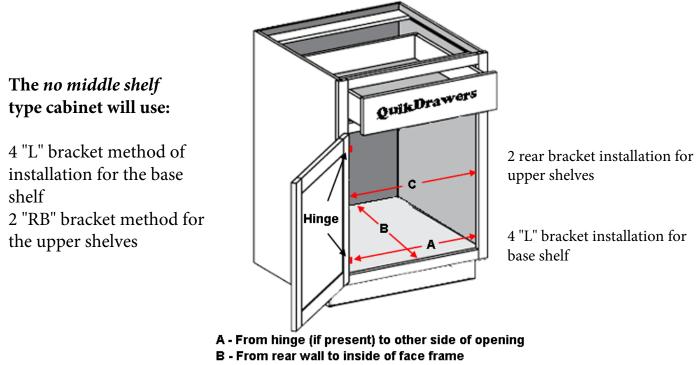

## Single Door - No Middle Shelf Worksheet

Uses 4 "L" Bracket Installation On Base Shelf & 2 "RB" Bracket Installation For Upper Shelves

C - From opening edge to other side of opening

Record the measurement from hinge to opposite side of opening. If there is no hinge, then measure from side of opening to opposite side of opening.

**B** Record the measure from the rear wall to the inside edge of the front face frame

 ${\bf C}$  Record the distance from one side of the opening to the opposite side of the opening. The upper shelf area should be clear of any hinges